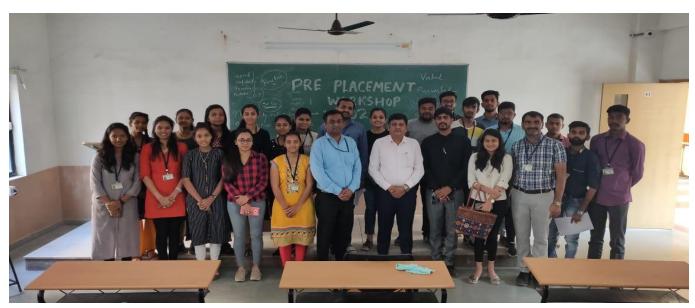

d precautions taken while on interview e.g. body language, eye contact, personalities, resume building, communication and behavior. Two round of demo interview was conducted by him during workshop and difficulties of each student very well explained after evaluation. This workshop also removes fear of facing interview from the student and improved their self confidence. Students were filled with confidence after attending workshop.



## SARASWATI INSTITUTE OF PHARMACEUTICAL SCIENCES

(Managed by Shree Saraswati Education Sansthan -Gujarat)

Recognized by the Government of Gujarat & Affiliated to Gujarat Technological University, Ahmedabad Approved by the All India Council of Technical Education (AICTE) & Pharmacy Council of India (PCI), New Delhi

## **Photos of Pre-placement Workshop**