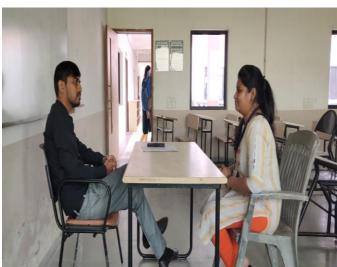

He explained about preparation of Walk-In Interview and precautions taken while on interview e.g. body language, eye contact, personalities, resume building, communication and behavior. Two round of demo interview was conducted by him during workshop and difficulties of each student very well explained after evaluation. This workshop also removes fear of facing interview from the student and improved their self confidence. Students were filled with confidence after attending workshop.

## **Photos of Pre-placement Workshop**