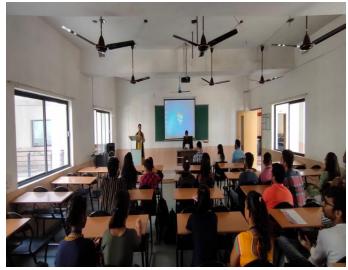

precautions taken while on interview e.g. body language, eye contact, personalities, resume building, communication and behavior. Two round of demo interview was conducted by him during workshop and difficulties of each student very well explained after evaluation. This workshop also removes fear of facing interview from the student and improved their self confidence. Students were filled with confidence after attending workshop.



## SARASWATI INSTITUTE OF PHARMACEUTICAL SCIENCES

(Managed by Shree Saraswati Education Sansthan -Gujarat)

Recognized by the Government of Gujarat & Affiliated to Gujarat Technological University, Ahmedabad Approved by the All India Council of Technical Education (AICTE) & Pharmacy Council of India (PCI), New Delhi

## **Photos of Pre-placement Workshop**