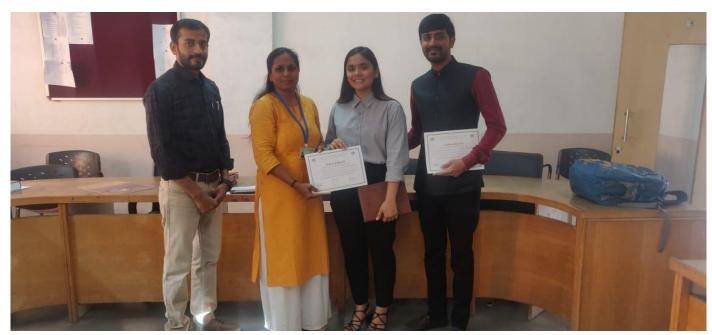

naged by Shree Saraswati Education Sansthan –Gujarat)
Recognized by the Government of Gujarat & Affiliated to Gujarat Technological University, Ahmedabad
Approved by the All-India Council of Technical Education (AICTE) & Pharmacy Council of India (PCI), New Delhi



Accredited by: National Board of Accreditation - NBA (B. Pharm, 2021-2024)

## **Photos of Pre-placement Workshop**













### SARASWATI INSTITUTE OF PHARMACEUTICAL SCIENCES

(Managed by Shree Saraswati Education Sansthan –Gujarat)
Recognized by the Government of Gujarat & Affiliated to Gujarat Technological University, Ahmedabad
Approved by the All-India Council of Technical Education (AICTE) & Pharmacy Council of India (PCI), New Delhi



Accredited by: National Board of Accreditation - NBA (B. Pharm, 2021-2024)