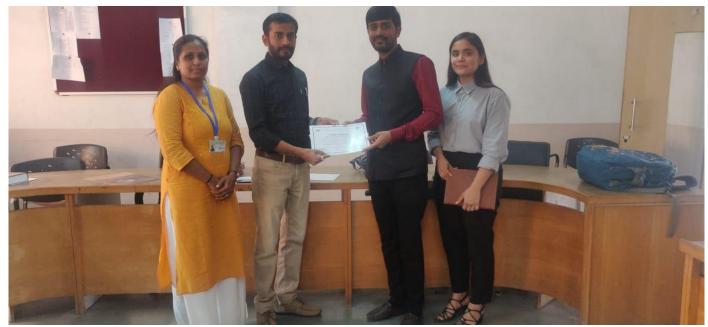

Managed by Shree Saraswati Education Sansthan –Gujarat)
Recognized by the Government of Gujarat & Affiliated to Gujarat Technological University, Ahmedabad
Approved by the All-India Council of Technical Education (AICTE) & Pharmacy Council of India (PCI), New Delhi



Accredited by: National Board of Accreditation - NBA (B. Pharm, 2021-2024)

## **Photos of Pre-placement Workshop**













### SARASWATI INSTITUTE OF PHARMACEUTICAL SCIENCES

(Managed by Shree Saraswati Education Sansthan –Gujarat)
Recognized by the Government of Gujarat & Affiliated to Gujarat Technological University, Ahmedabad
Approved by the All-India Council of Technical Education (AICTE) & Pharmacy Council of India (PCI), New Delhi



Accredited by: National Board of Accreditation - NBA (B. Pharm, 2021-2024)