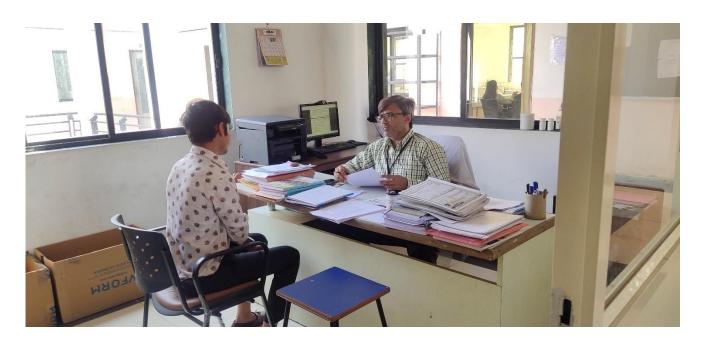

ech. Couple of rounds for demo interview were conducted by him during workshop and Queries from each student were well addressed by him. This workshop is help to overcome the fear and facts of facing an interview to the students and also improved their self-confidence in communication. Students were filled with confidence after attending workshop.



### SARASWATI INSTITUTE OF PHARMACEUTICAL SCIENCES

(Managed by Shree Saraswati Education Sansthan –Gujarat)
Recognized by the Government of Gujarat & Affiliated to Gujarat Technological University, Ahmedabad
Approved by the All-India Council of Technical Education (AICTE) & Pharmacy Council of India (PCI), New Delhi



Accredited by: National Board of Accreditation - NBA (B. Pharm, 2021-2024)

## **Photos of Pre-placement Workshop**













### SARASWATI INSTITUTE OF PHARMACEUTICAL SCIENCES

(Managed by Shree Saraswati Education Sansthan –Gujarat)
Recognized by the Government of Gujarat & Affiliated to Gujarat Technological University, Ahmedabad
Approved by the All-India Council of Technical Education (AICTE) & Pharmacy Council of India (PCI), New Delhi



Accredited by: National Board of Accreditation - NBA (B. Pharm, 2021-2024)