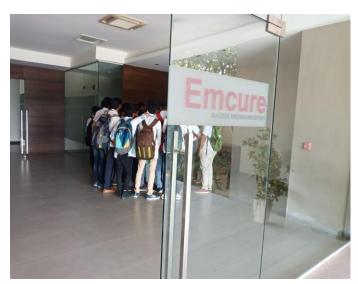

nd injections. Students had learnt about recent GMP, FDA, WHO guideline and preparation of documents.

The students were accompanied by faculty Mr. Sohansinh Vaghela & Dr. Madhuri Pandole who guided and explained them about processing of pharmaceutical products at various Stages of visit to Pharma plant. The students were very happy and felt enriched after visiting a plant.

### Prepared by:

- 1. Dr. Sanjesh Rathi
- 2. Mr. Sohansinh Vaghela



## SARASWATI INSTITUTE OF PHARMACEUTICAL SCIENCES

(Managed by Shree Saraswati Education Sansthan -Gujarat)

Recognized by the Government of Gujarat & Affiliated to Gujarat Technological University, Ahmedabad Approved by the All India Council of Technical Education (AICTE) & Pharmacy Council of India (PCI), New Delhi

## Photos of Industrial Visit