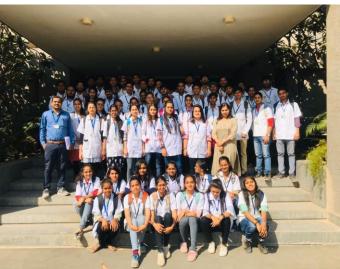

injections. Students had learnt about recent GMP, FDA, WHO guideline and preparation of documents.

The students were accompanied by faculty Mr. Sohansinh Vaghela & Dr. Madhuri Pandole who guided and explained them about processing of pharmaceutical products at various Stages of visit to Pharma plant. The students were very happy and felt enriched after visiting a plant.

### Prepared by:

- 1. Dr. Sanjesh Rathi
- 2. Mr. Sohansinh Vaghela



## SARASWATI INSTITUTE OF PHARMACEUTICAL SCIENCES

(Managed by Shree Saraswati Education Sansthan -Gujarat)

Recognized by the Government of Gujarat & Affiliated to Gujarat Technological University, Ahmedabad Approved by the All India Council of Technical Education (AICTE) & Pharmacy Council of India (PCI), New Delhi

## Photos of Industrial Visit