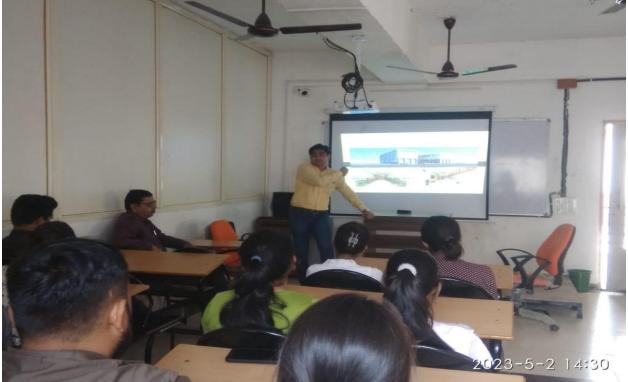

#### <u>Report</u>

An expert talk was arranged by Saraswati Institute of Pharmaceutical Sciences on the topic "Road map to become a Pharmapreneur"

The expert was Mr. Nitin Raval, Chairman of Youth Development Pharmaceuticals Association(YDPA) who explained very well about what steps to be taken for become a pharmapreneur and how these association helps in pharma research field.

He explained in details of YDPA Pharmaceutical entrepreneur training course, training center.

Mr. Nitin Raval also explained very well the way of product of the research from laboratory to market with case study. The participants enjoyed a lot with interest.