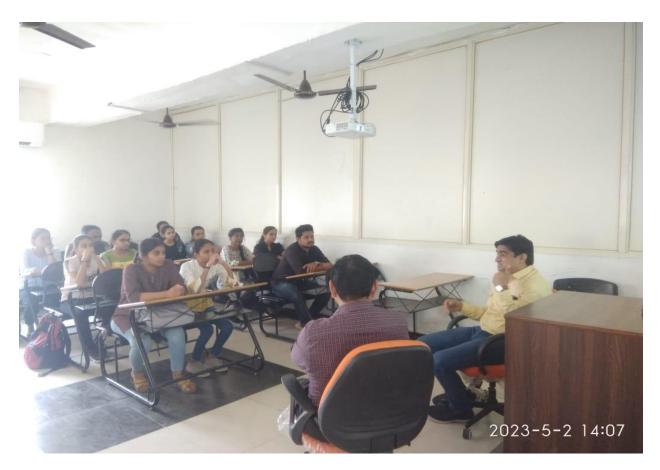

#### <u>Report</u>

An expert talk was arranged by Saraswati Institute of Pharmaceutical Sciences on the topic "Road map to become a Pharmapreneur"

The expert was Mr. Nitin Raval, Chairman of Youth Development Pharmaceuticals Association(YDPA) who explained very well about what steps to be taken for become a pharmapreneur and how these association helps in pharma research field.

He explained in details of YDPA Pharmaceutical entrepreneur training course, training center.

Mr. Nitin Raval also explained very well the way of product of the research from laboratory to market with case study. The participants enjoyed a lot with interest.