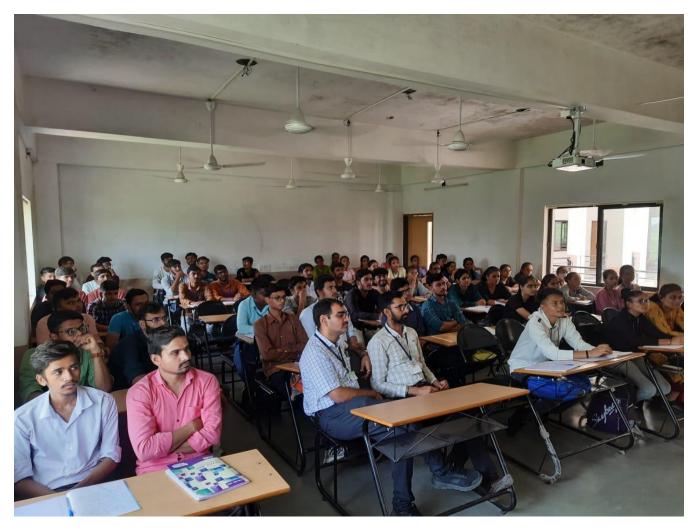

Accredited by: National Board of Accreditation - NBA (B.Pharm, 2021-2024) ACCREDITATION OF ACCREDITATION OF

DATE: 05/08/22

| NAME OF SPEAKER | Mr. Akhil Soni & Atul Verma                 |
|-----------------|---------------------------------------------|
| TOPIC           | Career guidance regarding competitive exams |
| DATE            | 05/08/22                                    |
| TIME            | 01:00 onwards                               |
| NO OF ATTENDEE  | 72                                          |

## Report

The session was conducted By Mr. Akhil Soni, & Atul Verma Alumnae of Saraswati Institute of Pharmaceutical Sciences, Gandhinagar. Has been cracked the exam of GPAT & NIPER in the first attempt, they guided the students and discussed about how to Clear competitive exams with your ongoing study. They also discussed the career in government institutions like NIPER etc. They explained about to prepare the strategy for appearance of these exams, They have discussed the last year cut off marks of various branches in NIPER Mr. Akhil & Atul Verma also discussed the references & weightage of various subjects in these types of exams.