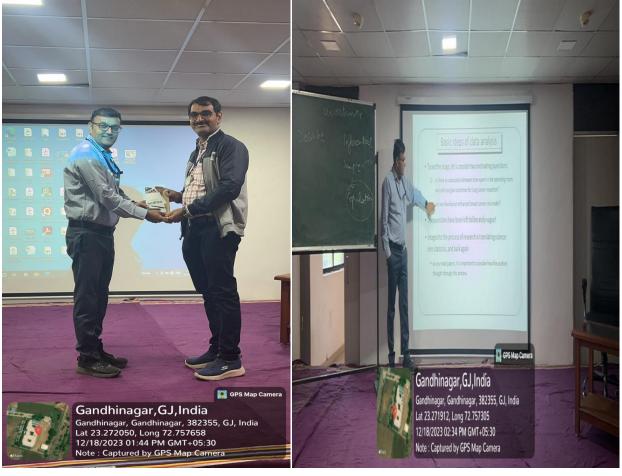

## Report

An expert talk was arranged by Saraswati Institute of Pharmaceutical Sciences on the topic "Application of Bio-statistics in Pharmacy Practice"

Very interactive lecture was given by Dr. Ketan Ranch, Associate Professor and Head of Department of Pharmaceutics, L.M. College of Pharmacy, Ahmedabad. He explained various application of Bio-statistics in medicine, biology and public health.

He had given a detail information about descriptive and inferential statistics with various examples of disease like lung cancer and breast cancer. He has also explained basic steps of data analysis. He had given basic information about regression analysis and basic tools used in statistical analysis.