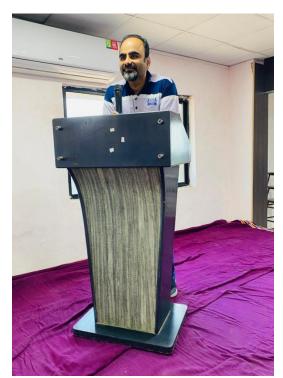

## **Report**

A guest lecture on "Current Scenario and future directions in drug delivery research "was organized at Saraswati institute of Pharmaceutical Sciences. Dr. Ali Asgar Shahiwala, Professor & PG Director at Dubai Pharmacy College for girls, had delivered an informative & research oriented session. He enlightens the main drivers of drug delivery technologies, future challenges, solution to challenges and various areas where the advance drug delivery research needed. He also discussed various case studies related to the advance research in the field of formulation, such as, Overcoming antibiotic resistance, Improving plant extract solubility & efficacy, Cancer therapy from natural sources. He shared his thoughts regarding better research perspectives. The session was motivating for the students & researchers.