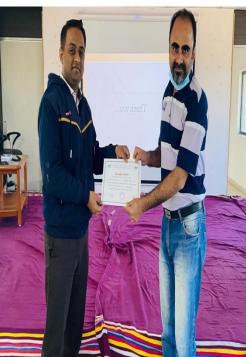

**DATE: 24/12/2021** 

| NAME OF SPEAKER | Dr. Ali Asgar Shahiwala                                          |
|-----------------|------------------------------------------------------------------|
| TOPIC           | Current Scenario and future directions in drug delivery research |
| DATE            | 24/12/21                                                         |
| TIME            | 2:30 pm to 3:45pm                                                |
| NO OF ATTENDEE  | 148                                                              |

## **Report**

A guest lecture on "Current Scenario and future directions in drug delivery research "was organized at Saraswati institute of Pharmaceutical Sciences. Dr. Ali Asgar Shahiwala, Professor & PG Director at Dubai Pharmacy College for girls, had delivered an informative & research oriented session. He enlightens the main drivers of drug delivery technologies, future challenges, solution to challenges and various areas where the advance drug delivery research needed. He also discussed various case studies related to the advance research in the field of formulation, such as, Overcoming antibiotic resistance, Improving plant extract solubility & efficacy, Cancer therapy from natural sources. He shared his thoughts regarding better research perspectives. The session was motivating for the students & researchers.