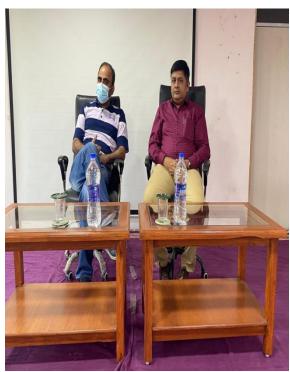

## **Report**

A guest lecture on "Current Scenario and future directions in drug delivery research "was organized at Saraswati institute of Pharmaceutical Sciences. Dr. Ali Asgar Shahiwala, Professor & PG Director at Dubai Pharmacy College for girls, had delivered an informative & research oriented session. He enlightens the main drivers of drug delivery technologies, future challenges, solution to challenges and various areas where the advance drug delivery research needed. He also discussed various case studies related to the advance research in the field of formulation, such as, Overcoming antibiotic resistance, Improving plant extract solubility & efficacy, Cancer therapy from natural sources. He shared his thoughts regarding better research perspectives. The session was motivating for the students & researchers.